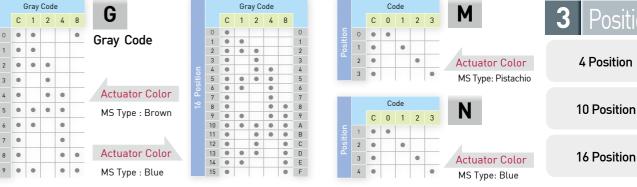

## General Specification

 Code
 Position
 Terminals
 Packing

 2
 3
 4
 5

 R
 10
 C

1. Rating

Voltage 42V

100mA [Switching]

400mA [None-Switching]