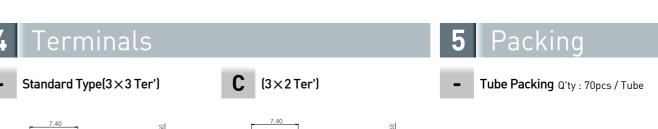

## General Specification

 Code
 Position
 Terminals
 Packing

 2
 3
 4
 5

 R
 10
 C

1. Rating

Voltage 42V

100mA [Switching]

400mA [None-Switching]