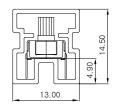

## General Specification

 Code
 Position
 Terminals
 Packing

 2
 3
 4
 5

 R
 10
 C

1. Rating

Voltage 42V

100mA [Switching]

400mA [None-Switching]