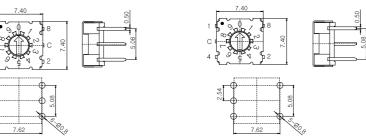

## General Specification

 Code
 Position
 Terminals
 Packing

 2
 3
 4
 5

 R
 10
 C

1. Rating

Voltage 42V

100mA [Switching]

400mA [None-Switching]