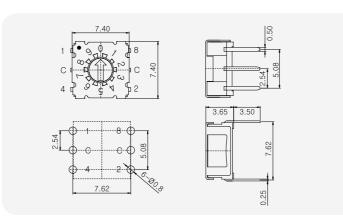

## General Specification

 Code
 Position
 Terminals
 Packing

 2
 3
 4
 5

 R
 10
 C

1. Rating

Voltage 42V

100mA [Switching]

400mA [None-Switching]