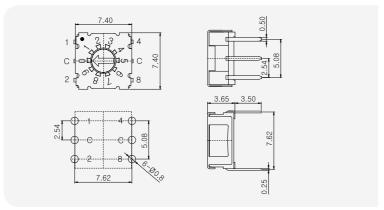

## General Specification

 Code
 Position
 Terminals
 Packing

 2
 3
 4
 5

 R
 10
 C

1. Rating

Voltage 42V

100mA [Switching]

400mA [None-Switching]