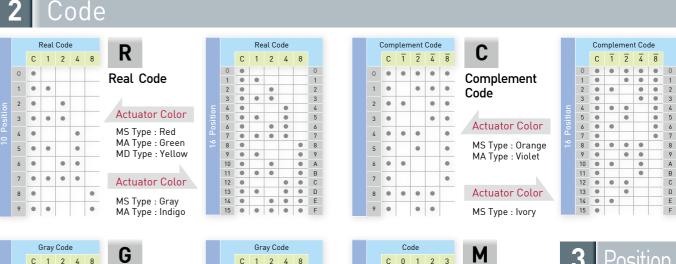

## General Specification

 Code
 Position
 Terminals
 Packing

 2
 3
 4
 5

 R
 10
 C

1. Rating

Voltage 42V

100mA [Switching]

400mA [None-Switching]