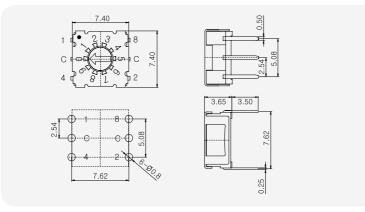

## General Specification

 Code
 Position
 Terminals
 Packing

 2
 3
 4
 5

 R
 10
 C

1. Rating

Voltage 42V

100mA [Switching]

400mA [None-Switching]