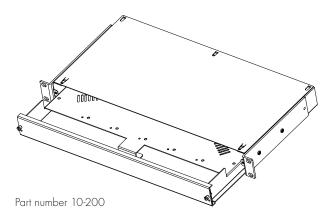

## **SCOPE OF DELIVERY**

- > Steel sheet enclosure SVZ
- > Front profile aluminium
- > Reusable cardboard packaging

#### **DIMENSIONS**

> 1U, 19", 220 mm depth