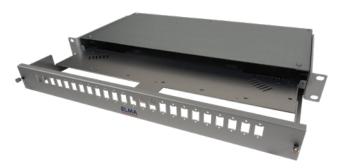

# 19" CHASSIS AND SUB RACK SLIMKIT 10 FTTX

## **MAIN FEATURES**

- > Light construction
- > Installation in every 19" chassis or rack system
- > Variable depth thrue movable 19" angle bracket
- > Provided to hold splice trays or LWL-cable termination
- > Telescopic and tiltable pull out tray
- > With cable storage
- > Option of cable fastening prepared
- > Option of cable entry prepared

# **LWL - Distributor for splice trays**

# Distributor for fiber optic cable terminator

<sup>&</sup>lt;sup>©</sup>Copyright 2017 by Elma Electronic AG, CH-8620 Wetzikon. Subject to technical modifications, all data supplied without liability.