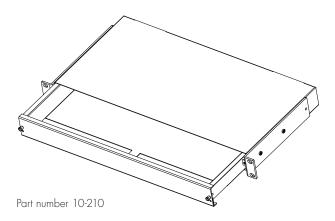

## **SCOPE OF DELIVERY**

- > Steel sheet enclosure SVZ
- > Front profile aluminium
- > Reusable cardboard packaging

#### **DIMENSIONS**

> 1U, 19", 220 mm depth