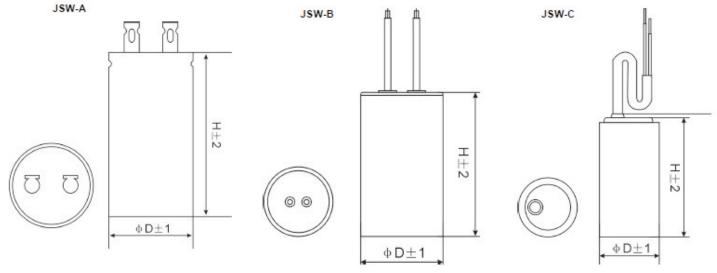

| Voltage(VAC)    | 110/125VAC      | 125VAC          | 220/275VAC      | 250VAC          | 330VAC          |
|-----------------|-----------------|-----------------|-----------------|-----------------|-----------------|
| Capacitance(µF) | Size D x H (MM) |
| 50              | 34×60           | 34x60           | 34×70           | 34x80           | 42x80           |
| 75              | 34×60           | 34x60           | 34x70           | 34x80           | 42x80           |
| 100             | 34×60           | 34x60           | 34×70           | 34x80           | 42x80           |
| 150             | 34×70           | 34x70           | 34×70           | 50x100          | 50×100          |
| 200             | 40×70           | 40×70           | 40×70           | 50x100          | 50×100          |
| 250             | 40×90           | 40x90           | 45×100          | 50x100          | 50×100          |
| 300             | 40×90           | 40x90           | 45×100          | 50x100          | 50×100          |
| 350             | 45×90           | 45x90           | 45×100          | 50×100          | 50×100          |
| 400             | 45×100          | 45×100          | 45×100          | 50x100          | 50×100          |
| 500             | 45x100          | 45×100          | 45×100          | 50x110          |                 |
| 600             | 45x100          | 45×100          | 50×100          | 50x110          |                 |
| 700             | 50×100          | 50×100          | 50×100          |                 |                 |
| 800             | 50×100          | 50×100          | 50×100          |                 |                 |
| 1000            | 50x100          | 50×100          |                 |                 |                 |
| 1200            | 50x100          | 50x100          |                 |                 |                 |