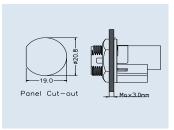

#### **RJ45 Series, Panel Front Mount**

Description

Panel Front Mount,180° Screw Type, Jack

Figure

Drawing

| Contacts | Part Number | Contacts | Part Number | Contacts | Part Number |
|----------|-------------|----------|-------------|----------|-------------|
| 8        | 33000000-10 | 8        | 33000000-11 | 8        | 3300000-12  |

#### Specifications

| Number of Contacts       | 8                 |            | 8          |  |
|--------------------------|-------------------|------------|------------|--|
| Wire Gauge               | 24AWG             |            |            |  |
| Panel Thickness          | Max. 4.0mm        | Max. 4.0mm | Max. 4.0mm |  |
| Environmental Protection | IP67              | IP67       | IP67       |  |
| Mechanical Life          | 500 mating cycles |            |            |  |
| OperatingTemperature     | - 40℃ - 85℃       |            |            |  |