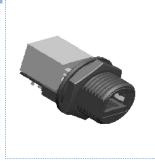

#### **RJ45 Series, Panel Front Mount**

Description

Panel Front Mount,180° Screw Type, Jack

Figure

Drawing

| Contacts | Part Number | Contacts | Part Number | Contacts | Part Number |
|----------|-------------|----------|-------------|----------|-------------|
| 8        | 33000000-10 | 8        | 33000000-11 | 8        | 3300000-12  |