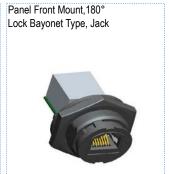

#### **RJ45 Series, Panel Front Mount**

Description

Panel Front Mount,180° Screw Type, Jack

Figure

Drawing

| Contacts | Part Number | Contacts | Part Number | Contacts | Part Number |
|----------|-------------|----------|-------------|----------|-------------|
| 8        | 33000000-10 | 8        | 33000000-11 | 8        | 3300000-12  |