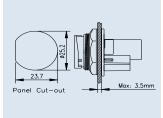

#### **RJ45 Series, Panel Front Mount**

Description

Panel Front Mount,180° Screw Type, Jack

Figure

Drawing

| Contacts | Part Number | Contacts | Part Number | Contacts | Part Number |
|----------|-------------|----------|-------------|----------|-------------|
| 8        | 33000000-10 | 8        | 33000000-11 | 8        | 3300000-12  |

#### Specifications

| Number of Contacts       | 8                 |            | 8          |  |
|--------------------------|-------------------|------------|------------|--|
| Wire Gauge               | 24AWG             |            |            |  |
| Panel Thickness          | Max. 4.0mm        | Max. 4.0mm | Max. 4.0mm |  |
| Environmental Protection | IP67              | IP67       | IP67       |  |
| Mechanical Life          | 500 mating cycles |            |            |  |
| OperatingTemperature     | - 40℃ - 85℃       |            |            |  |