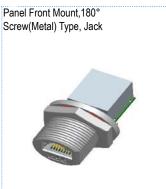

#### **RJ45 Series, Panel Front Mount**

Description

Panel Front Mount,180° Screw Type, Jack

Figure

Drawing

| Contacts | Part Number | Contacts | Part Number | Contacts | Part Number |
|----------|-------------|----------|-------------|----------|-------------|
| 8        | 33000000-10 | 8        | 33000000-11 | 8        | 3300000-12  |