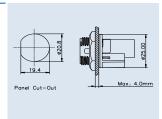

#### **RJ45 Series, Panel Front Mount**

Description

Panel Front Mount,180° Screw Type, Jack

Figure

Drawing

| Contacts | Part Number | Contacts | Part Number | Contacts | Part Number |
|----------|-------------|----------|-------------|----------|-------------|
| 8        | 33000000-10 | 8        | 33000000-11 | 8        | 3300000-12  |

#### Specifications

| Number of Contacts       | 8                 |            | 8          |  |
|--------------------------|-------------------|------------|------------|--|
| Wire Gauge               | 24AWG             |            |            |  |
| Panel Thickness          | Max. 4.0mm        | Max. 4.0mm | Max. 4.0mm |  |
| Environmental Protection | IP67              | IP67       | IP67       |  |
| Mechanical Life          | 500 mating cycles |            |            |  |
| OperatingTemperature     | - 40℃ - 85℃       |            |            |  |