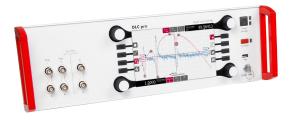

## **CUSTOMER PROJECTS:**

Thermal-Digital Printing with Display-Integration

Frontpanel with anodized aluminium digital printing

Powder coating with silkscreen printing

Anodized aluminium digital printing with Display-Integration