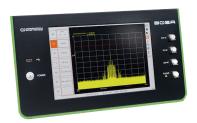

## **CUSTOMER PROJECTS:**

Thermal-Digital Printing with Display-Integration

Frontpanel with anodized aluminium digital printing

Powder coating with silkscreen printing

Anodized aluminium digital printing with Display-Integration