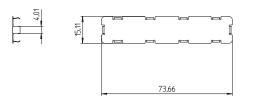

rt-No.           |  |
|--------------------------------------------|----------------------------------|--------------------|--|
| EMC-gasket (for zinc die-cast version)     | Berilium copper                  | 21M571-1 (10 pcs.) |  |
| Gasket (for zinc die-cast version)         | Elastomer                        | 21M572-1 (10 pcs.) |  |
| EMC-gasket (for aluminium profile version) | Elastomer mix with metal portion | 21M570-1 (10 pcs.) |  |
| Mezzanine filler panel                     | Stainless steel                  | 21M600-1 (10 pcs.) |  |
| Screws cross recessed M2.5 x 6 mm          | Steel zinc plated blue           | 63-690 (20 screws) |  |
| Torx cylinder head screw M2.5 x 6, size T8 | Stainless                        | 5470-04 (1 screw)  |  |

#### **Mezzanine Filler Panel**