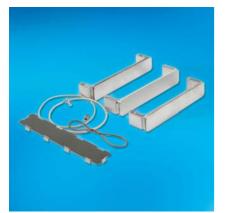

#### Accessories

| Description                                | Material                         | Part-No.           |  |
|--------------------------------------------|----------------------------------|--------------------|--|
| EMC-gasket (for zinc die-cast version)     | Berilium copper                  | 21M571-1 (10 pcs.) |  |
| Gasket (for zinc die-cast version)         | Elastomer                        | 21M572-1 (10 pcs.) |  |
| EMC-gasket (for aluminium profile version) | Elastomer mix with metal portion | 21M570-1 (10 pcs.) |  |
| Mezzanine filler panel                     | Stainless steel                  | 21M600-1 (10 pcs.) |  |
| Screws cross recessed M2.5 x 6 mm          | Steel zinc plated blue           | 63-690 (20 screws) |  |
| Torx cylinder head screw M2.5 x 6, size T8 | Stainless                        | 5470-04 (1 screw)  |  |

#### **Mezzanine Filler Panel**