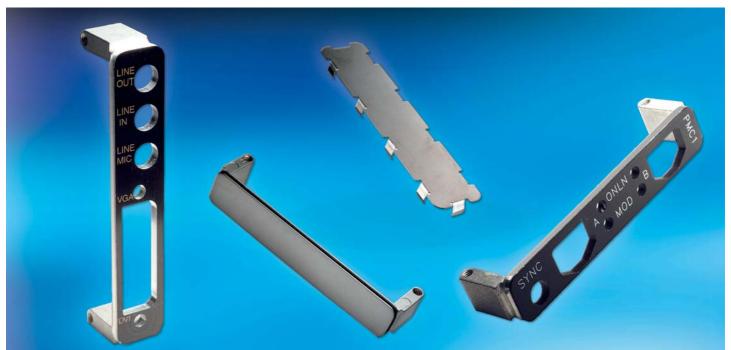

## **2.6 PMC Mezzanine Front Panels**

- Acc. to IEEE 1386
- Used on VME-, Future, CPCI- or MultibusII-Boards when additional interfaces are needed
- On a double euro board (6 U / 4 HP) maximum two PCI mezzanine cards can be placed
- Two designs are available: Zinc die-cast or aluminium extrusion
- Mezzanine filler panel: To cover the unused Mezzanine cut outs. The filler panels are simply cliped into the cut outs.
- The EMC-gaskets can be inserted into the groove of the front panels

### • Scope of delivery:

- Mezzanine front panel
- Gasket
- Assembly Material (screws M2.5 x 6 mm)

#### 2.6 PMC Mezzanine Front Panels

| Description                                  | Material                            | Part-No.<br>10 pcs. |
|----------------------------------------------|-------------------------------------|---------------------|
| Mezzanine front panel incl. EMC-gasket       | Zinc die-cast,<br>chrome-plated     | 21M171-1            |
| Mezzahine from parler inci. elastomer-gasket | Zinc die-cast,<br>chrome-plated     | 21M172-1            |
| Mezzanine front panel incl. EMC-gasket       | Aluminium extrusion, clear anodised | 21M271-1            |

#### Accessories

| Description                                | Material                         | Part-No.           |  |
|--------------------------------------------|----------------------------------|--------------------|--|
| EMC-gasket (for zinc die-cast version)     | Berilium copper                  | 21M571-1 (10 pcs.) |  |
| Gasket (for zinc die-cast version)         | Elastomer                        | 21M572-1 (10 pcs.) |  |
| EMC-gasket (for aluminium profile version) | Elastomer mix with metal portion | 21M570-1 (10 pcs.) |  |
| Mezzanine filler panel                     | Stainless steel                  | 21M600-1 (10 pcs.) |  |
| Screws cross recessed M2.5 x 6 mm          | Steel zinc plated blue           | 63-690 (20 screws) |  |
| Torx cylinder head screw M2.5 x 6, size T8 | Stainless                        | 5470-04 (1 screw)  |  |