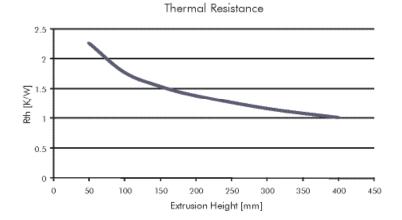

#### **Heat Sink Front Panels**

- For sub racks and enclosures
- Width 42 HP
- Cooling fins in pitch of 1½ HP
- Aluminium anodised or clear passivated
- EMC version with mounted brackets for slid in of EMC gaskets 81-062-xx
- Thermal resistance see diagram
- Customised versions on request