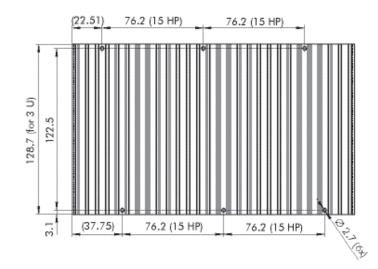

0-71 |
| Heat sink front panel     | Black anodised   | 42 HP | 3 U    | 66-100-72 |
| EMC heat sink front panel | Clear passivated | 42 HP | 3 U    | 21F342    |

#### **Assembly Material**

• Per heat sink front panel 6 screws are needed

| Description                                  | Part-No.<br>1 pc. |
|----------------------------------------------|-------------------|
| Torx cylinder head screw M2.5 x 10, size T8  | 5470-09           |
| Cross recessed cylinder head screw M2.5 x 10 | 5325-10           |

1

# **Datasheet**



#### **EMC Gasket**

Stainless steel

| For Height | Length |      | Part-No.  |
|------------|--------|------|-----------|
|            | mm     | inch | 1 pc.     |
| 3 U        | 101.6  | 4.00 | 81-062-03 |

### **Drawing Heat Sink Front Panel 66-100-71**