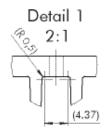

|
| Heat sink front panel     | Black anodised   | 42 HP | 3 U    | 66-100-72 |
| EMC heat sink front panel | Clear passivated | 42 HP | 3 U    | 21F342    |

#### **Assembly Material**

• Per heat sink front panel 6 screws are needed

| Description                                  | Part-No.<br>1 pc. |
|----------------------------------------------|-------------------|
| Torx cylinder head screw M2.5 x 10, size T8  | 5470-09           |
| Cross recessed cylinder head screw M2.5 x 10 | 5325-10           |

1

# **Datasheet**



#### **EMC Gasket**

Stainless steel

| For Height | Length |      | Part-No.  |
|------------|--------|------|-----------|
|            | mm     | inch | 1 pc.     |
| 3 U        | 101.6  | 4.00 | 81-062-03 |

### **Drawing Heat Sink Front Panel 66-100-71**