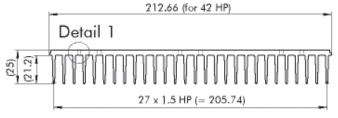

71 |
| Heat sink front panel     | Black anodised   | 42 HP | 3 U    | 66-100-72 |
| EMC heat sink front panel | Clear passivated | 42 HP | 3 U    | 21F342    |

#### **Assembly Material**

• Per heat sink front panel 6 screws are needed

| Description                                  | Part-No.<br>1 pc. |
|----------------------------------------------|-------------------|
| Torx cylinder head screw M2.5 x 10, size T8  | 5470-09           |
| Cross recessed cylinder head screw M2.5 x 10 | 5325-10           |

1

# **Datasheet**



#### **EMC Gasket**

Stainless steel

| For Height | Length |      | Part-No.  |
|------------|--------|------|-----------|
|            | mm     | inch | 1 pc.     |
| 3 U        | 101.6  | 4.00 | 81-062-03 |

### **Drawing Heat Sink Front Panel 66-100-71**