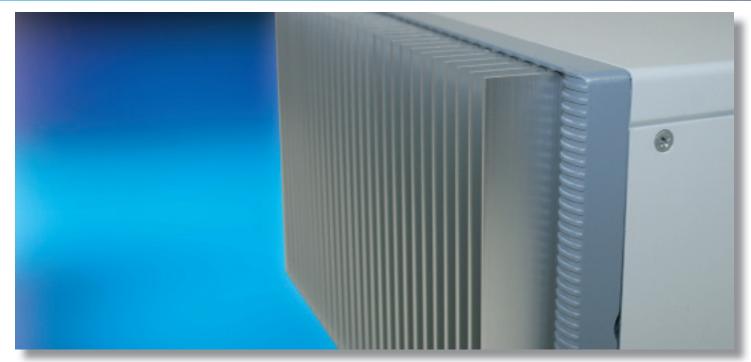

#### **Heat Sink Front Panels**

- For sub racks and enclosures
- Width 42 HP
- Cooling fins in pitch of 1½ HP
- Aluminium anodised or clear passivated
- EMC version with mounted brackets for slid in of EMC gaskets 81-062-xx
- Thermal resistance see diagram
- Customised versions on request