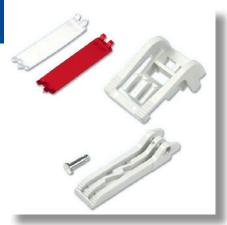

# 3.1.2 Card Handles

# 3.1.2 Card Handles

 Coloured, transparent handles which will accept labels facilitate the handling and identification of PCBs

# • Scope of delivery:

- 1 card handle
- Two screws M2.5 x 5 are needed per handle and have to be ordered separately

| Description                                | Colour | Part-No. |
|--------------------------------------------|--------|----------|
| Card handle                                | clear  | 1091-51  |
|                                            | red    | 1091-54  |
| Cylindrical screw M2.5 x 5                 |        | 5571-05  |
| Torx cylinder head screw M2.5 x 5, size T8 |        | 5470-07  |