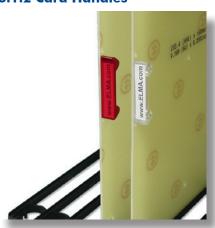

# 3.1.2 Card Handles

# 3.1.2 Card Handles

 Coloured, transparent handles which will accept labels facilitate the handling and identification of PCBs

# • Scope of delivery:

- 1 card handle
- Two screws M2.5 x 5 are needed per handle and have to be ordered separately

| Description                                | Colour | Part-No. |
|--------------------------------------------|--------|----------|
| Card handle                                | clear  | 1091-51  |
|                                            | red    | 1091-54  |
| Cylindrical screw M2.5 x 5                 |        | 5571-05  |
| Torx cylinder head screw M2.5 x 5, size T8 |        | 5470-07  |