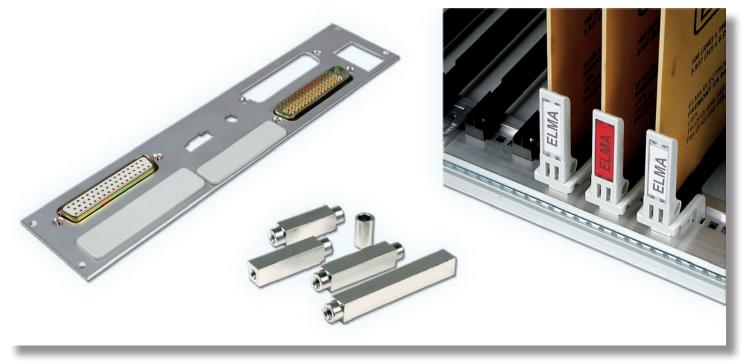

# 3.1 Card Locks and Card Handles

- The card lock is easily mounted onto the upper or lower front profile
- When the PCB is pushed home, it is automatically locked into position
- · The card eject mechanism can be attached to the top or bottom front edge of the PCB and is used in conjunction with the card lock
- The lever action ensures smooth and jerk-free card removal, especially useful when multi-pole connectors are being used
- Transparent windows in different colours and self-adhesive labels set into the front face of the eject mechanism make card identification easy
- The card lock and eject mechanism does not inhibit the use of front panels
- For recessed cards, a special card lock is available, suitable for use with profile 66-144
- Scope of delivery:
  - Card locks, eject mechanisms, windows and labels

#### 3.1.1 Card Locks, Card Injector/Ejector Handles

# 3.1.1 Card Locks, Card Injector/Ejector Handles

| Description          | Colour | Part-No. |          |
|----------------------|--------|----------|----------|
|                      |        | 1 pc.    | 10 pcs.  |
| Card ejector handles |        | -        | 63-151   |
| Card locks           |        | 61-126   | 63-153   |
| Card locks to 66-144 |        | 61-144   | 63-163   |
| Transparent window   | Clear  | -        | 63-155-1 |
|                      | Red    | -        | 63-155-4 |