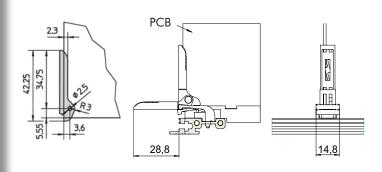

# 3.1.2 Card Handles

# 3.1.2 Card Handles

 Coloured, transparent handles which will accept labels facilitate the handling and identification of PCBs

# • Scope of delivery:

- 1 card handle
- Two screws M2.5 x 5 are needed per handle and have to be ordered separately

| Description                                | Colour | Part-No. |
|--------------------------------------------|--------|----------|
| Card handle                                | clear  | 1091-51  |
|                                            | red    | 1091-54  |
| Cylindrical screw M2.5 x 5                 |        | 5571-05  |
| Torx cylinder head screw M2.5 x 5, size T8 |        | 5470-07  |