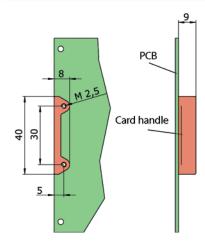

# 3.1.2 Card Handles

# 3.1.2 Card Handles

 Coloured, transparent handles which will accept labels facilitate the handling and identification of PCBs

# • Scope of delivery:

- 1 card handle
- Two screws M2.5 x 5 are needed per handle and have to be ordered separately

| Description                                | Colour | Part-No. |
|--------------------------------------------|--------|----------|
| Card handle                                | clear  | 1091-51  |
|                                            | red    | 1091-54  |
| Cylindrical screw M2.5 x 5                 |        | 5571-05  |
| Torx cylinder head screw M2.5 x 5, size T8 |        | 5470-07  |