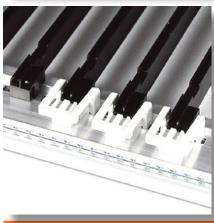

# 3.1 Card Locks and Card Handles

- The card lock is easily mounted onto the upper or lower front profile
- When the PCB is pushed home, it is automatically locked into position
- · The card eject mechanism can be attached to the top or bottom front edge of the PCB and is used in conjunction with the card lock
- The lever action ensures smooth and jerk-free card removal, especially useful when multi-pole connectors are being used
- Transparent windows in different colours and self-adhesive labels set into the front face of the eject mechanism make card identification easy
- The card lock and eject mechanism does not inhibit the use of front panels
- For recessed cards, a special card lock is available, suitable for use with profile 66-144
- Scope of delivery:
  - Card locks, eject mechanisms, windows and labels