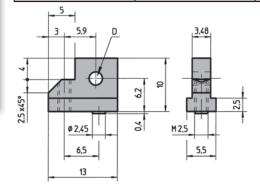

#### 3.2.1 Card Holders without Swivel Stop

| Description                     | Application                        | D     | Part-No. |
|---------------------------------|------------------------------------|-------|----------|
| Card holder without swivel stop | Without injector/ejector<br>handle | M2.5  | 61-156   |
| Card holder without swivel stop | With injector/ejector<br>handle    | Ø 2.5 | 61-155   |

### 3.2.2 Card Holders with Swivel Stop

| Description                  | Application                        | D     | Part-No.  |
|------------------------------|------------------------------------|-------|-----------|
| Card holder with swivel stop | Without injector/ejector<br>handle | M2.5  | 61-156-01 |
| Card holder with swivel stop | With injector/ejector<br>handle    | Ø 2.5 | 61-155-01 |