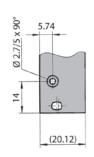

#### 3.2.1 Card Holders without Swivel Stop

| Description                     | Application                        | D     | Part-No. |
|---------------------------------|------------------------------------|-------|----------|
| Card holder without swivel stop | Without injector/ejector<br>handle | M2.5  | 61-156   |
| Card holder without swivel stop | With injector/ejector<br>handle    | Ø 2.5 | 61-155   |

### 3.2.2 Card Holders with Swivel Stop

| Description                  | Application                        | D     | Part-No.  |
|------------------------------|------------------------------------|-------|-----------|
| Card holder with swivel stop | Without injector/ejector<br>handle | M2.5  | 61-156-01 |
| Card holder with swivel stop | With injector/ejector<br>handle    | Ø 2.5 | 61-155-01 |