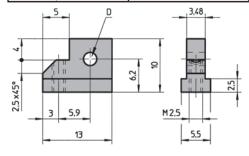

#### 3.2.1 Card Holders without Swivel Stop

| Description                     | Application                        | D     | Part-No. |
|---------------------------------|------------------------------------|-------|----------|
| Card holder without swivel stop | Without injector/ejector<br>handle | M2.5  | 61-156   |
| Card holder without swivel stop | With injector/ejector<br>handle    | Ø 2.5 | 61-155   |

### 3.2.2 Card Holders with Swivel Stop

| Description                  | Application                        | D     | Part-No.  |
|------------------------------|------------------------------------|-------|-----------|
| Card holder with swivel stop | Without injector/ejector<br>handle | M2.5  | 61-156-01 |
| Card holder with swivel stop | With injector/ejector<br>handle    | Ø 2.5 | 61-155-01 |