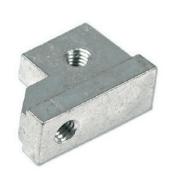

#### 3.2.1 Card Holders without Swivel Stop

| Description                     | Application                        | D     | Part-No. |
|---------------------------------|------------------------------------|-------|----------|
| Card holder without swivel stop | Without injector/ejector<br>handle | M2.5  | 61-156   |
| Card holder without swivel stop | With injector/ejector<br>handle    | Ø 2.5 | 61-155   |

### 3.2.2 Card Holders with Swivel Stop

| Description                  | Application                        | D     | Part-No.  |
|------------------------------|------------------------------------|-------|-----------|
| Card holder with swivel stop | Without injector/ejector<br>handle | M2.5  | 61-156-01 |
| Card holder with swivel stop | With injector/ejector<br>handle    | Ø 2.5 | 61-155-01 |