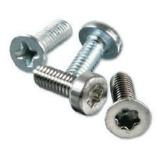

#### 3.2.3 Assembly Material

| <b>/</b>                                                     |                   |          |  |  |
|--------------------------------------------------------------|-------------------|----------|--|--|
| Description                                                  | Application       | Part-No. |  |  |
| Cross recessed countersunk screw M2.5 x 8                    | For card holder   | 5322-08  |  |  |
| Torx countersunk screw M2.5 x 8, size T8                     | For card holder   | 5470-21  |  |  |
| Slotted pan head screw M2.5 x 6                              | For printed board | 5571-06  |  |  |
| Torx cylinder head screw M2.5 x 6, size T8 For printed board |                   | 5470-04  |  |  |