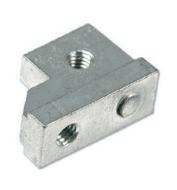

## 3.2 Card Holders acc. to IEC Standard

- By using the zinc die-cast card holder, flat front panels can be connected to a PC card to form a plug-in unit to IEC 60297
- The card can be mounted both in the standard position and offset 1 HP (5.08 mm)
- For better positioning of 6 U cards, there is a card holder centre piece made of nylon (see 3.3)
- The injector-/ejector handle can be used with the card holder
- Scope of delivery:
  - 1 card holder
- Assembly material see 3.2.3

#### 3.2.1 Card Holders without Swivel Stop

| Description                     | Application                        | D     | Part-No. |
|---------------------------------|------------------------------------|-------|----------|
| Card holder without swivel stop | Without injector/ejector<br>handle | M2.5  | 61-156   |
| Card holder without swivel stop | With injector/ejector<br>handle    | Ø 2.5 | 61-155   |