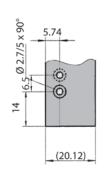

#### 3.2.1 Card Holders without Swivel Stop

| Description                     | Application                        | D     | Part-No. |
|---------------------------------|------------------------------------|-------|----------|
| Card holder without swivel stop | Without injector/ejector<br>handle | M2.5  | 61-156   |
| Card holder without swivel stop | With injector/ejector<br>handle    | Ø 2.5 | 61-155   |

### 3.2.2 Card Holders with Swivel Stop

| Description                  | Application                        | D     | Part-No.  |
|------------------------------|------------------------------------|-------|-----------|
| Card holder with swivel stop | Without injector/ejector<br>handle | M2.5  | 61-156-01 |
| Card holder with swivel stop | With injector/ejector<br>handle    | Ø 2.5 | 61-155-01 |