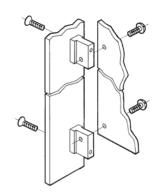

## 3.2 Card Holders acc. to IEC Standard

- By using the zinc die-cast card holder, flat front panels can be connected to a PC card to form a plug-in unit to IEC 60297
- The card can be mounted both in the standard position and offset 1 HP (5.08 mm)
- For better positioning of 6 U cards, there is a card holder centre piece made of nylon (see 3.3)
- The injector-/ejector handle can be used with the card holder
- Scope of delivery:
  - 1 card holder
- Assembly material see 3.2.3

# 3.2.3 Assembly Material

#### 3.2.3 Assembly Material

| <b>/</b>                                                     |                   |          |  |  |
|--------------------------------------------------------------|-------------------|----------|--|--|
| Description                                                  | Application       | Part-No. |  |  |
| Cross recessed countersunk screw M2.5 x 8                    | For card holder   | 5322-08  |  |  |
| Torx countersunk screw M2.5 x 8, size T8                     | For card holder   | 5470-21  |  |  |
| Slotted pan head screw M2.5 x 6                              | For printed board | 5571-06  |  |  |
| Torx cylinder head screw M2.5 x 6, size T8 For printed board |                   | 5470-04  |  |  |