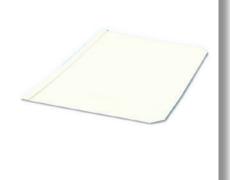

# 3.4 Protective Covers for 6 U Printed Boards

- 1. Slide protective cover between front panel and printed board
- 2. Press adhesive tape on protective cover through pins of connectors to attach onto printed board

#### 3.4 Protective Covers for 6 U Printed Board

- Material: Polyester film mat, thickness 0.2 mm, UL94 VTM-2
- Mechanical protection of soldering side

| For Card Depth |      | Part-No.  |
|----------------|------|-----------|
| mm             | inch |           |
| 160            | 6.30 | 81-010-02 |