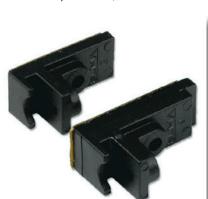

## 3.3 Middle Parts

- Usable for all front panels
- For positioning and fixing of 6 U and 9 U cards
- Card thickness 1.6 mm
- Self-adhesive, can optionally be screwed onto front panel and printed board
- Material: Plastic black UL94 V-0

## Scope of delivery:

- Plastic middle part
- Assembly material, see below

#### 3.3 Middle Parts

| For Front Panels out of | A   |      | Part-No. |
|-------------------------|-----|------|----------|
|                         | mm  | inch |          |
| Aluminium 2.5 mm        | 2.5 | 0.10 | 61-960   |

## **Assembly Material**

|   | Description                             | Part-No. |
|---|-----------------------------------------|----------|
| ĺ | PT-countersunk, 2.5 x 6, cross recessed | 5534-06  |