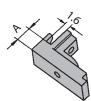

## 3.3 Middle Parts

- Usable for all front panels
- For positioning and fixing of 6 U and 9 U cards
- Card thickness 1.6 mm
- Self-adhesive, can optionally be screwed onto front panel and printed board
- Material: Plastic black UL94 V-0

#### 3.3 Middle Parts

| For Front Panels out of | A   |      | Part-No. |
|-------------------------|-----|------|----------|
|                         | mm  | inch |          |
| Aluminium 2.5 mm        | 2.5 | 0.10 | 61-960   |