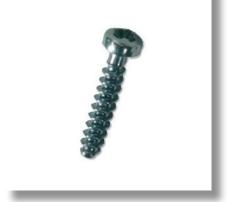

## 1.2 Rugged Screw mount Card Guides acc. to IEC

- Simple assembly comparable to anchoring
- Very high retention force
- · Shock and vibration proof
- For positive location of circuit boards and plug-in units
- For card thickness 1.6 mm / 0.06" and 2.0 mm/0.08" with anti-vibration feature
- The card guides are nonflammable, made from a high-quality plastic material reinforced with fibreglass (UL94 V-0)
- With ESD provision
- Stainless steel PT-screw, Torque: 0,36 Nm

# 1.2.1 Standard Mounting

• With Stainless Steel Security Screw (from Top)

Note: For highest security 2 screws/card guide are necessary.

1. Insert Card Guide

2. Shift Card Guide

3. Protection by Screwing