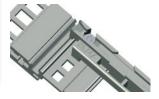

# 1.2.1 Standard Mounting

• With Stainless Steel Security Screw (from Top)

Note: For highest security 2 screws/card guide are necessary.

1. Insert Card Guide

2. Shift Card Guide

3. Protection by Screwing