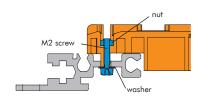

### 1.2.2 Optional Mounting

• With M2 screw, washer and nut (from Bottom)

| Description                            | Part-No.<br>1 set (1 each) | Part-No. |
|----------------------------------------|----------------------------|----------|
| Cross recessed pan head screw M2, Inox |                            | 5304-13  |
| Hexagonal nut M2 Inox                  | 63-485                     | 5620-12  |
| Serrated lock washer                   | 7                          | 5708-12  |

Note: For highest security 2 sets/card guide are necessary.

ш