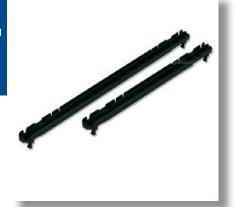

#### 1.2 Rugged Screw mount Card Guides acc. to IEC

- Scope of delivery:
  - Card guide, plastic UL94 V-0
- Security screw see 1.2.1 (at least one must be used)
- Optional mounting see 1.2.2
- ESD clip see 1.2.3

| Card Depth |      | Colour | Part-No. |
|------------|------|--------|----------|
| mm         | inch |        |          |
| 160        | 6.30 | black  | 61-975   |
| 220        | 8.66 | black  | 61-976   |