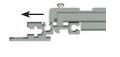

# 1.2.1 Standard Mounting

• With Stainless Steel Security Screw (from Top)

Note: For highest security 2 screws/card guide are necessary.

1. Insert Card Guide

2. Shift Card Guide

3. Protection by Screwing