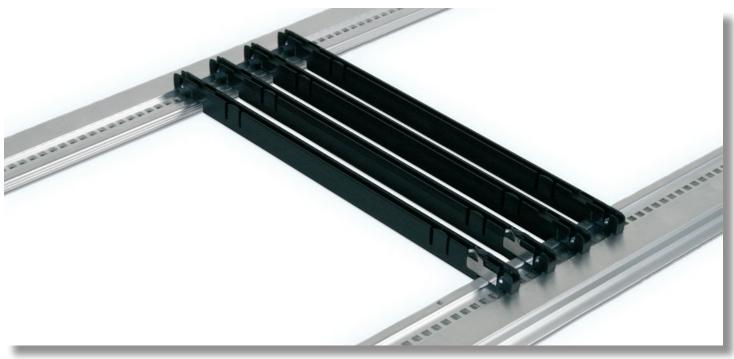

## 1.2 Rugged Screw mount Card Guides acc. to IEC

- Simple assembly comparable to anchoring
- Very high retention force
- · Shock and vibration proof
- For positive location of circuit boards and plug-in units
- For card thickness 1.6 mm / 0.06" and 2.0 mm/0.08" with anti-vibration feature
- The card guides are nonflammable, made from a high-quality plastic material reinforced with fibreglass (UL94 V-0)
- With ESD provision
- Stainless steel PT-screw, Torque: 0,36 Nm

#### 1.2 Rugged Screw mount Card Guides acc. to IEC

- Scope of delivery:
  - Card guide, plastic UL94 V-0
- Security screw see 1.2.1 (at least one must be used)
- Optional mounting see 1.2.2
- ESD clip see 1.2.3

| Card Depth |      | Colour | Part-No. |
|------------|------|--------|----------|
| mm         | inch |        |          |
| 160        | 6.30 | black  | 61-975   |
| 220        | 8.66 | black  | 61-976   |