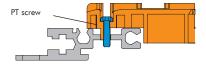

# 1.2.1 Standard Mounting

• With Stainless Steel Security Screw (from Top)

Note: For highest security 2 screws/card guide are necessary.

1. Insert Card Guide

2. Shift Card Guide

3. Protection by Screwing