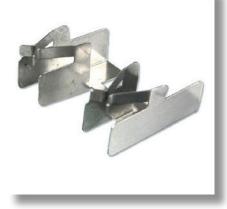

#### 1.2.3 ESD Clips

#### 1.2.3 ESD Clips

• Connecting PCB with case

| Description                    | Part-No.  |
|--------------------------------|-----------|
| ESD clip front bottom/rear top | 61-419-01 |
| ESD clip front top/rear bottom | 61-419-02 |