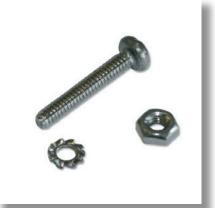

### 1.2.2 Optional Mounting

• With M2 screw, washer and nut (from Bottom)

| Description                            | Part-No.<br>1 set (1 each) | Part-No. |
|----------------------------------------|----------------------------|----------|
| Cross recessed pan head screw M2, Inox |                            | 5304-13  |
| Hexagonal nut M2 Inox                  | 63-485                     | 5620-12  |
| Serrated lock washer                   | 7                          | 5708-12  |