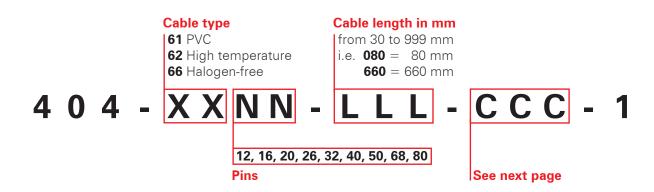

& mid | 280 pcs.    |         | 280 pcs.     |     |      |              |
| Packaging Tape & Reel<br>high      | 170 pcs.    |         | 250 pcs.     |     | CS.  |              |
| Packaging Tape & Reel              | 560 pcs.    |         | 560 pcs.     |     | CS.  |              |



#### Available Options:

- Custom pin countsOther performance levels
- Custom variants

#### One27 Female IDC Pre-Assembled with Cable



- Alignment of the connectors, pin count and cable length freely selectable
- Cable AWG 30/7 cross section 0.06 mm<sup>2</sup>
- Insulation displacement connection technology (IDC)
- Cable type PVC:  $-30^{\circ}$ C to  $+ 105^{\circ}$ C (at rest)
- Colored wire on a1
- IDC female connector single or with cable assembled available

# Part Number Key for Cable Assembly



#### **Dimensions**





#### Connector lengths in mm:

| Part number  | Pins | Α  |
|--------------|------|----|
| 404-59012-61 | 12   | 5  |
| 404-59016-61 | 16   | 7  |
| 404-59020-61 | 20   | 9  |
| 404-59026-61 | 26   | 12 |
| 404-59032-61 | 32   | 15 |
| 404-59040-61 | 40   | 19 |
| 404-59050-61 | 50   | 24 |
| 404-59068-61 | 68   | 33 |
| 404-59080-61 | 80   | 39 |



Detailed drawings as well as a layout recommendation are available on www.ept.de after selecting the corresponding article.

#### Assembled version 100

Part number 404-6XNN-LLL-100-1









#### Assembled version 110

Part number 404-6XNN-LLL-110-1



# Assembled version 440

Part number 404-6XNN-LLL-440-1



#### Assembled version 400

Part number 404-6XNN-LLL-400-1



#### Assembled version 140

Part number 404-