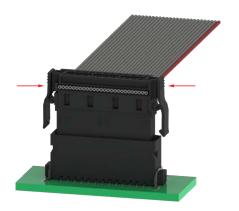

### Compact, Rugged, Versatile

The One27® range offers a high level of flexibility and at the same time reliable connectors for a number of board-to-board applications. The product family is based on a pitch of 1.27 mm, offers both straight and angled types as well as connections with ribbon cable, and is available in pin counts from 12 to 80 pins.

# Applications:

- Board-to-Board (mezzanine) from 8 mm to 20 mm
- Parallel, perpendicular and horizontal connections
- IDC connectability with ribbon cable

# Locking of One27 IDC-Female Connectors

While inserting the IDC-female connector into the male connector, the snap-fits lock automatically into their slots.

If the snap-fits are visibly locked into their slots, the connection between female and male connector is secured.

To disconnect simply press the snap-fits together.