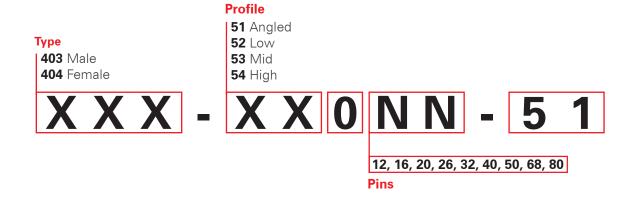

|              |



#### Available Options:

- Custom pin counts
- Other performance levels
- Custom variants

## **Part Numbers for B-t-B Applications**



# **Angled Connector Pairs**





#### Required Installation Space in mm 11 12 13 15 16 17 18 19 20 14 C **E** 15.65 - 17.15 11.25 - 12.75 14.05 - 15.55 18.65 - 20.15 D 12.55 - 14.05 14.05 - 15.55



Please refer to the connector combinations table on page 13

# Part Number Key







# Connector Combinations Table

|             | Female |              | Male |              |  |
|-------------|--------|--------------|------|--------------|--|
|             |        |              |      |              |  |
| Pairing 90° |        | Part number  |      | Part number  |  |
| Α           | low    | 404-520NN-51 | 90°  | 403-510NN-51 |  |
| В           | 90°    | 404-510NN-51 | low  | 403-520NN-51 |  |
| С           | mid    | 404-530NN-51 | 90°  | 403-510NN-51 |  |
| D           | 90°    | 404-510NN-51 | mid  | 403-530NN-51 |  |
| E           | 90°    | 404-510NN-51 | high | 403-540NN-51 |  |
| F           | high   | 404-540NN-51 | 90°  | 403-510NN-51 |  |
|             |        |              | •    |              |  |

| Pairing horizontal                 | Part nu