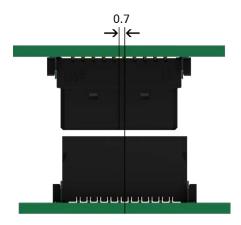

------------------|--------------------------------------------------------|-----------------|
| Soldering temperature | max. SMT reflow soldering temp.<br>20 - 40 s bei 260°C | JEDEC J-STD-020 |
| MSL                   | 1                                                      | JEDEC J-STD-020 |
| Packaging             | Tape & Reel, Tray (female IDC)                         |                 |
| Assembly              | Pick and place                                         |                 |

| Approval    |                |  |
|-------------|----------------|--|
| UL file     | E130314        |  |
| Environment | RoHS compliant |  |



Detailed test reports are available at www.ept.de after selecting the corresponding article.

# Allowed Misalignment Tolerances

longitudinal: ± 0.7 mm



transverse: ± 0.7 mm



# Allowed Angular Inclination Tolerances

longitudinal:  $\pm 4^{\circ}$ 



transverse: ± 2°



# Locking of One27 IDC-Female Connectors



While inserting the IDC-female connector into the male connector, the snap-fits lock automatically into their slots.



If the snap-fits are visibly locked into their slots, the connection between female and male connector is secured.



To disconnect simply press the snap-fits together.

### **Part Numbers for B-t-B Applications**





#### Board-to-Board Distance in mm 8 10 11 12 13 14 15 16 17 18 19 20 G **C** 11.1 - 12.6 13.9 - 15.4 8.0 - 9.5 9.5 - 11.0 15.4 - 16.9 16.9 - 18.4 18.5 - 20.0 **E** 12.3 - 13.8 10.8 - 12.3



### Part Number Key





# Connector Combinations Table

|                                    | Female