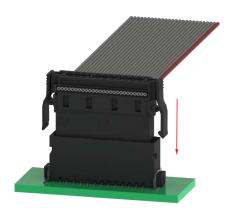

# Locking of One27 IDC-Female Connectors

While inserting the IDC-female connector into the male connector, the snap-fits lock automatically into their slots.

If the snap-fits are visibly locked into their slots, the connection between female and male connector is secured.