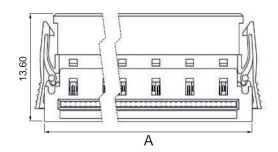

# **Dimensions**

#### Connector lengths in mm:

| Polzahl | Α     | В     | С     |
|---------|-------|-------|-------|
| 12      | 12,70 | 10,77 | 12,71 |
| 16      | 15,24 | 13,31 | 15,25 |
| 20      | 17,78 | 15,85 | 17,79 |
| 26      | 21,59 | 19,66 | 21,60 |
| 32      | 25,40 | 23,47 | 25,41 |
| 40      | 30,48 | 28,55 | 30,49 |
| 50      | 36,83 | 34,90 | 36,84 |
| 68      | 48,26 | 46,33 | 48,27 |
| 80      | 55,88 | 53,95 | 55,89 |

Detailed drawings as well as a layout recommendation are available on www.ept.de after selecting the corresponding article.

| Basics                      |                                            |  |
|-----------------------------|--------------------------------------------|--|
| Number of pins              | 12 / 16 / 20 / 26 / 32 / 40 / 50 / 68 / 80 |  |
| Termination                 | SMT                                        |  |
| Operating temperature range | -55°C to +125°C                            |  |