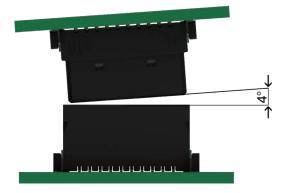

# Allowed Angular Inclination Tolerances

longitudinal:  $\pm 4^{\circ}$ 

transverse: ± 2°