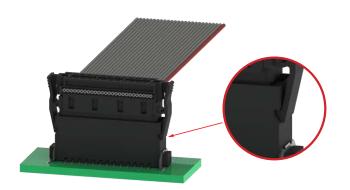

# Locking of One27 IDC-Female Connectors

While inserting the IDC-female connector into the male connector, the snap-fits lock automatically into their slots.

If the snap-fits are visibly locked into their slots, the connection between female and male connector is secured.

To disconnect simply press the snap-fits together.