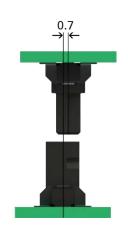

---------------------------------------------------|-----------------|
| Soldering temperature | max. SMT reflow soldering temp.<br>20 - 40 s bei 260°C | JEDEC J-STD-020 |
| MSL                   | 1                                                      | JEDEC J-STD-020 |
| Packaging             | Tape & Reel, Tray (female IDC)                         |                 |
| Assembly              | Pick and place                                         |                 |

| Approval    |                |  |
|-------------|----------------|--|
| UL file     | E130314        |  |
| Environment | RoHS compliant |  |



Detailed test reports are available at www.ept.de after selecting the corresponding article.

# Allowed Misalignment Tolerances

longitudinal: ± 0.7 mm



transverse: ± 0.7 mm



# Allowed Angular Inclination Tolerances

longitudinal:  $\pm 4^{\circ}$ 



transverse: ± 2°



# Locking of One27 IDC-Female Connectors



While inserting the IDC-female connector into the male connector, the snap-fits lock automatically into their slots.



If the snap-fits are visibly locked into their slots, the connection between female and male connector is secured.



To disconnect simply press the snap-fits together.

### **Part Numbers for B-t-B Applications**





#### Board-to-Board Distance in mm 8 10 11 12 13 14 15 16 17 18 19 20 G **C** 11.1 - 12.6 13.9 - 15.4 8.0 - 9.5 9.5 - 11.0 15.4 - 16.9 16.9 - 18.4 18.5 - 20.0 **E** 12.3 - 13.8 10.8 - 12.3



### Part Number Key





# Connector Combinations Table

|                                    | Female   |