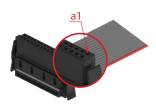

#### One27 Female IDC Pre-Assembled with Cable

- Alignment of the connectors, pin count and cable length freely selectable
- Cable AWG 30/7 cross section 0.06 mm<sup>2</sup>
- Insulation displacement connection technology (IDC)
- Cable type PVC:  $-30^{\circ}$ C to  $+ 105^{\circ}$ C (at rest)
- Colored wire on a1
- IDC female connector single or with cable assembled available

# Part Number Key for Cable Assembly