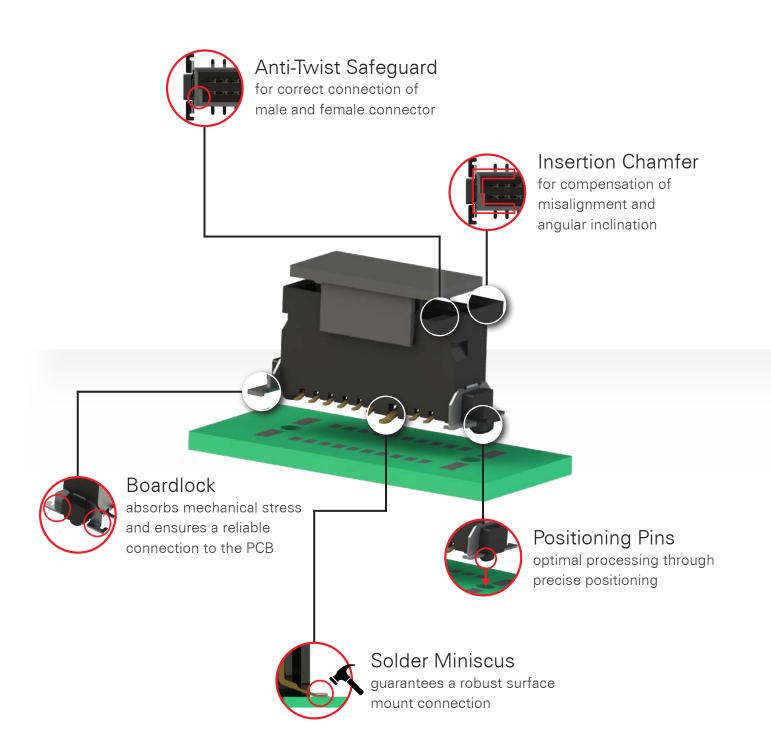

### Compact, Rugged, Versatile

The One27® range offers a high level of flexibility and at the same time reliable connectors for a number of board-to-board applications. The product family is based on a pitch of 1.27 mm, offers both straight and angled types as well as connections with ribbon cable, and is available in pin counts from 12 to 80 pins.

The connectors are compatible with currently available products and their performance in tests has been excellent.

**ENERGY TECHNOLOGY** 

### Key Features:

- 1.4 A Current carrying capacity
- 500 mating cycles
- Highest contact reliability
- Tested compatibility with other suppliers
- Female IDC available individually or assembled with cable