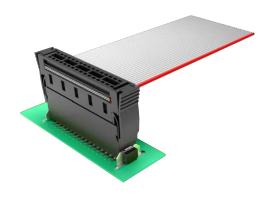

#### One27 Female IDC Pre-Assembled with Cable

- Alignment of the connectors, pin count and cable length freely selectable
- Cable AWG 30/7 cross section 0.06 mm<sup>2</sup>
- Insulation displacement connection technology (IDC)
- Cable type PVC:  $-30^{\circ}$ C to  $+ 105^{\circ}$ C (at rest)
- Colored wire on a1
- IDC female connector single or with cable assembled available

# Part Number Key for Cable Assembly