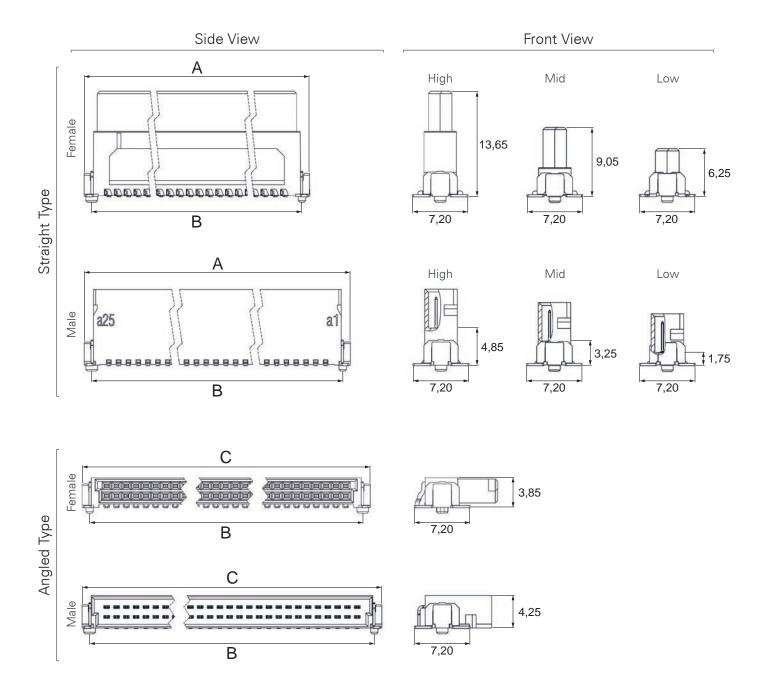

# **Dimensions**

#### Connector lengths in mm:

| Polzahl | Α     | В     | С     |
|---------|-------|-------|-------|
| 12      | 12,70 | 10,77 | 12,71 |
| 16      | 15,24 | 13,31 | 15,25 |
| 20      | 17,78 | 15,85 | 17,79 |
| 26      | 21,59 | 19,66 | 21,60 |
| 32      | 25,40 | 23,47 | 25,41 |
| 40      | 30,48 | 28,55 | 30,49 |
| 50      | 36,83 | 34,90 | 36,84 |
| 68      | 48,26 | 46,33 | 48,27 |
| 80      | 55,88 | 53,95 | 55,89 |