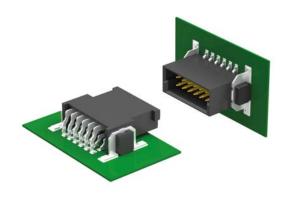

### Compact, Rugged, Versatile

The One27® range offers a high level of flexibility and at the same time reliable connectors for a number of board-to-board applications. The product family is based on a pitch of 1.27 mm, offers both straight and angled types as well as connections with ribbon cable, and is available in pin counts from 12 to 80 pins.

# Applications:

- Board-to-Board (mezzanine) from 8 mm to 20 mm
- Parallel, perpendicular and horizontal connections
- IDC connectability with ribbon cable