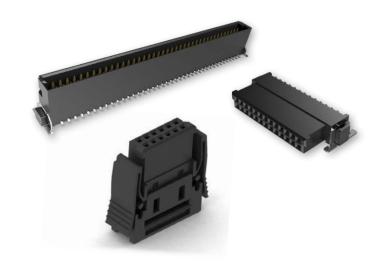

1.27 mm SMT Connectors for Board-to-Board Applications

ONE27

### Compact, Rugged, Versatile

The One27® range offers a high level of flexibility and at the same time reliable connectors for a number of board-to-board applications. The product family is based on a pitch of 1.27 mm, offers both straight and angled types as well as connections with ribbon cable, and is available in pin counts from 12 to 80 pins.

# Applications:

- Board-to-Board (mezzanine) from 8 mm to 20 mm
- Parallel, perpendicular and horizontal connections
- IDC connectability with ribbon cable