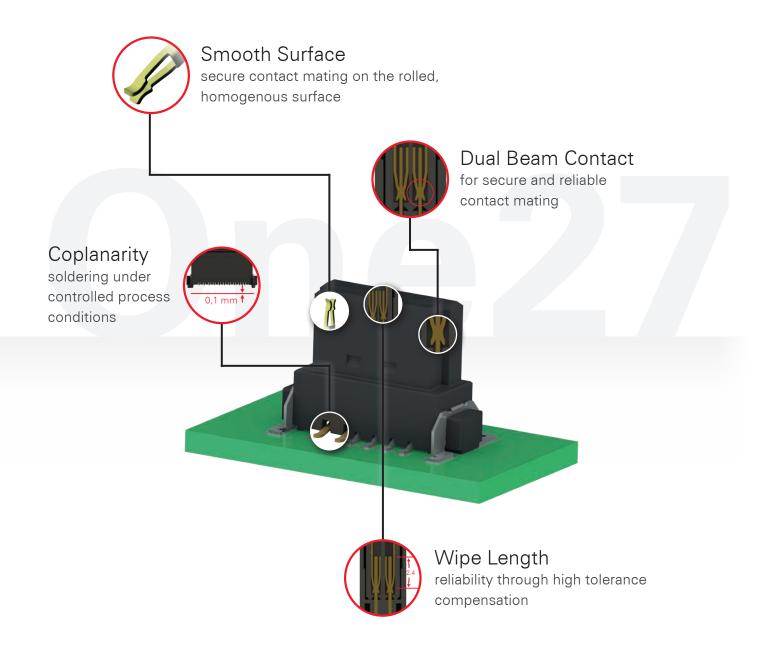

### Compact, Rugged, Versatile

The One27® range offers a high level of flexibility and at the same time reliable connectors for a number of board-to-board applications. The product family is based on a pitch of 1.27 mm, offers both straight and angled types as well as connections with ribbon cable, and is available in pin counts from 12 to 80 pins.

### Key Features:

- 1.4 A Current carrying capacity
- 500 mating cycles
- Highest contact reliability
- Tested compatibility with other suppliers
- Female IDC available individually or assembled with cable

| Mechanical                                               |                                      |               |
|----------------------------------------------------------|--------------------------------------|---------------|
| Pitch                                                    | 1.27 mm                              |               |
| Mating force per pin                                     | ≤ 0.5 N                              |               |
| Separating force per pin                                 | ≥ 0.1 N                              |               |
| Durability                                               | Performance Iv. I: 500 mating cycles | IEC 60512-9-1 |
| Coplanarity                                              | ≤ 0.1 mm                             |               |
| Vibration, sinusoidal                                    | 10 - 2000 Hz, 20 g                   | IEC 60512-6-4 |
| Contact mating problems if vibrations occur, sinusoidal  | < 1 µs                               | IEC 60512-2-5 |
| Shock, semi-sinusoidal                                   | 50 g, 11 ms                          | IEC 60512-6-3 |
| Contact mating problems if shocks occur, semi-sinusoidal | < 1 μs                               | IEC 60512-2-5 |