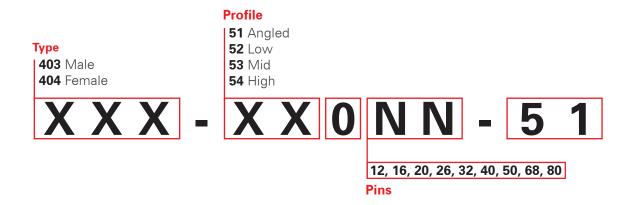

### **Part Numbers for B-t-B Applications**

### Part Number Key

# Connector Combinations Table

|                                    | Female   |                                                                                                                                                                                                                                                                                                                                                                                                                                                                                                                                                                                                                                                                                                                                                                                                                                                                                                                                                                                                                                                                                                                                                                                                                                                                                                                                                                                                                                                                                                                                                                                                                                                                                                                                                                                                                                                                                                                                                                                                                                                                                                                                | Male         |             |                                                                                                                                                                                                                                                                                                                                                                                                                                                                                                                                                                                                                                                                                                                                                                                                                                                                                                                                                                                                                                                                                                                                                                                                                                                                                                                                                                                                                                                                                                                                                                                                                                                                                                                                                                                                                                                                                                                                                                                                                                                                                                                                |              |
|------------------------------------|----------|--------------------------------------------------------------------------------------------------------------------------------------------------------------------------------------------------------------------------------------------------------------------------------------------------------------------------------------------------------------------------------------------------------------------------------------------------------------------------------------------------------------------------------------------------------------------------------------------------------------------------------------------------------------------------------------------------------------------------------------------------------------------------------------------------------------------------------------------------------------------------------------------------------------------------------------------------------------------------------------------------------------------------------------------------------------------------------------------------------------------------------------------------------------------------------------------------------------------------------------------------------------------------------------------------------------------------------------------------------------------------------------------------------------------------------------------------------------------------------------------------------------------------------------------------------------------------------------------------------------------------------------------------------------------------------------------------------------------------------------------------------------------------------------------------------------------------------------------------------------------------------------------------------------------------------------------------------------------------------------------------------------------------------------------------------------------------------------------------------------------------------|--------------|-------------|--------------------------------------------------------------------------------------------------------------------------------------------------------------------------------------------------------------------------------------------------------------------------------------------------------------------------------------------------------------------------------------------------------------------------------------------------------------------------------------------------------------------------------------------------------------------------------------------------------------------------------------------------------------------------------------------------------------------------------------------------------------------------------------------------------------------------------------------------------------------------------------------------------------------------------------------------------------------------------------------------------------------------------------------------------------------------------------------------------------------------------------------------------------------------------------------------------------------------------------------------------------------------------------------------------------------------------------------------------------------------------------------------------------------------------------------------------------------------------------------------------------------------------------------------------------------------------------------------------------------------------------------------------------------------------------------------------------------------------------------------------------------------------------------------------------------------------------------------------------------------------------------------------------------------------------------------------------------------------------------------------------------------------------------------------------------------------------------------------------------------------|--------------|
| Pairing                            |          | Part nui                                                                                                                                                                                                                                                                                                                                                                                                                                                                                                                                                                                                                                                                                                                                                                                                                                                                                                                                                                                                                                                                                                                                                                                                                                                                                                                                                                                                                                                                                                                                                                                                                                                                                                                                                                                                                                                                                                                                                                                                                                                                                                                       | mber         | Part number |                                                                                                                                                                                                                                                                                                                                                                                                                                                                                                                                                                                                                                                                                                                                                                                                                                                                                                                                                                                                                                                                                                                                                                                                                                                                                                                                                                                                                                                                                                                                                                                                                                                                                                                                                                                                                                                                                                                                                                                                                                                                                                                                |              |
| A                                  | low      | T. Comment                                                                                                                                                                                                                                                                                                                                                                                                                                                                                                                                                                                                                                                                                                                                                                                                                                                                                                                                                                                                                                                                                                                                                                                                                                                                                                                                                                                                                                                                                                                                                                                                                                                                                                                                                                                                                                                                                                                                                                                                                                                                                                                     | 404-520NN-51 | low         | Tarent .                                                                                                                                                                                                                                                                                                                                                                                                                                                                                                                                                                                                                                                                                                                                                                                                                                                                                                                                                                                                                                                                                                                                                                                                                                                                                                                                                                                                                                                                                                                                                                                                                                                                                                                                                                                                                                                                                                                                                                                                                                                                                                                       | 403-520NN-51 |
| В                                  | low      | T. T                                                                                                                                                                                                                                                                                                                                                                                                                                                                                                                                                                                                                                                                                                                                                                                                                                                                                                                                                                                                                                                                                                                                                                                                                                                                                                                                                                                                                                                                                                                                                                                                                                                                                                                                                                                                                                                                                                                                                                                                                                                                                       | 404-520NN-51 | mid         | Trans.                                                                                                                                                                                                                                                                                                                                                                                                                                                                                                                                                                                                                                                                                                                                                                                                                                                                                                                                                                                                                                                                                                                                                                                                                                                                                                                                                                                                                                                                                                                                                                                                                                                                                                                                                                                                                                                                                                                                                                                                                                                                                                                         | 403-530NN-51 |
| С                                  | low      | T. Control                                                                                                                                                                                                                                                                                                                                                                                                                                                                                                                                                                                                                                                                                                                                                                                                                                                                                                                                                                                                                                                                                                                                                                                                                                                                                                                                                                                                                                                                                                                                                                                                                                                                                                                                                                                                                                                                                                                                                                                                                                                                                                                     | 404-520NN-51 | high        |                                                                                                                                                                                                                                                                                                                                                                                                                                                                                                                                                                                                                                                                                                                                                                                                                                                                                                                                                                                                                                                                                                                                                                                                                                                                                                                                                                                                                                                                                                                                                                                                                                                                                                                                                                                                                                                                                                                                                                                                                                                                                                                                | 403-540NN-51 |
| D                                  | mid      | · Francisco                                                                                                                                                                                                                                                                                                                                                                                                                                                                                                                                                                                                                                                                                                                                                                                                                                                                                                                                                                                                                                                                                                                                                                                                                                                                                                                                                                                                                                                                                                                                                                                                                                                                                                                                                                                                                                                                                                                                                                                                                                                                                                                    | 404-530NN-51 | low         | The same                                                                                                                                                                                                                                                                                                                                                                                                                                                                                                                                                                                                                                                                                                                                                                                                                                                                                                                                                                                                                                                                                                                                                                                                                                                                                                                                                                                                                                                                                                                                                                                                                                                                                                                                                                                                                                                                                                                                                                                                                                                                                                                       | 403-520NN-51 |
| E                                  | mid      | - Arrent                                                                                                                                                                                                                                                                                                                                                                                                                                                                                                                                                                                                                                                                                                                                                                                                                                                                                                                                                                                                                                                                                                                                                                                                                                                                                                                                                                                                                                                                                                                                                                                                                                                                                                                                                                                                                                                                                                                                                                                                                                                                                                                       | 404-530NN-51 | mid         | Tarana .                                                                                                                                                                                                                                                                                                                                                                                                                                                                                                                                                                                                                                                                                                                                                                                                                                                                                                                                                                                                                                                                                                                                                                                                                                                                                                                                                                                                                                                                                                                                                                                                                                                                                                                                                                                                                                                                                                                                                                                                                                                                                                                       | 403-530NN-51 |
| F                                  | mid      | - Arrent                                                                                                                                                                                                                                                                                                                                                                                                                                                                                                                                                                                                                                                                                                                                                                                                                                                                                                                                                                                                                                                                                                                                                                                                                                                                                                                                                                                                                                                                                                                                                                                                                                                                                                                                                                                                                                                                                                                                                                                                                                                                                                                       | 404-530NN-51 | high        | Transaction of the same                                                                                                                                                                                                                                                                                                                                                                                                                                                                                                                                                                                                                                                                                                                                                                                                                                                                                                                                                                                                                                                                                                                                                                                                                                                                                                                                                                                                                                                                                                                                                                                                                                                                                                                                                                                                                                                                                                                                                                                                                                                                                                        | 403-540NN-51 |
| G                                  | high     | - Carrette                                                                                                                                                                                                                                                                                                                                                                                                                                                                                                                                                                                                                                                                                                                                                                                                                                                                                                                                                                                                                                                                                                                                                                                                                                                                                                                                                                                                                                                                                                                                                                                                                                                                                                                                                                                                                                                                                                                                                                                                                                                                                                                     | 404-540NN-51 | low         | Tanna .                                                                                                                                                                                                                                                                                                                                                                                                                                                                                                                                                                                                                                                                                                                                                                                                                                                                                                                                                                                                                                                                                                                                                                                                                                                                                                                                                                                                                                                                                                                                                                                                                                                                                                                                                                                                                                                                                                                                                                                                                                                                                                                        | 403-520NN-51 |
| н                                  | high     | To the state of th | 404-540NN-51 | mid         | The state of the s | 403-530NN-51 |
| 1                                  | high     | - Carrette                                                                                                                                                                                                                                                                                                                                                                                                                                                                                                                                                                                                                                                                                                                                                                                                                                                                                                                                                                                                                                                                                                                                                                                                                                                                                                                                                                                                                                                                                                                                                                                                                                                                                                                                                                                                                                                                                                                                                                                                                                                                                                                     | 404-540NN-51 | high        |                                                                                                                                                                                                                                                                                                                                                                                                                                                                                                                                                                                                                                                                                                                                                                                                                                                                                                                                                                                                                                                                                                                                                                                                                                                                                                                                                                                                                                                                                                                                                                                                                                                                                                                                                                                                                                                                                                                                                                                                                                                                                                                                | 403-540NN-51 |
| Packaging Tape & Reel<br>low & mid |          | 280 pcs.                                                                                                                                                                                                                                                                                                                                                                                                                                                                                                                                                                                                                                                                                                                                                                                                                                                                                                                                                                                                                                                                                                                                                                                                                                                                                                                                                                                                                                                                                                                                                                                                                                                                                                                                                                                                                                                                                                                                                                                                                                                                                                                       |              | 280 pcs.    |                                                                                                                                                                                                                                                                                                                                                                                                                                                                                                                                                                                                                                                                                                                                                                                                                                                                                                                                                                                                                                                                                                                                                                                                                                                                                                                                                                                                                                                                                                                                                                                                                                                                                                                                                                                                                                                                                                                                                                                                                                                                                                                                | ocs.         |
| Packaging Tape & Reel<br>high      | 170 pcs. |                                                                                                                                                                                                                                                                                                                                                                                                                                                                                                                                                                                                                                                                                                                                                                                                                                                                                                                                                                                                                                                                                                                                                                                                                                                                                                                                                                                                                                                                                                                                                                                                                                                                                                                                                                                                                                                                                                                                                                                                                                                                                                                                | 250 pcs.     |             |                                                                                                                                                                                                                                                                                                                                                                                                                                                                                                                                                                                                                                                                                                                                                                                                                                                                                                                                                                                                                                                                                                                                                                                                                                                                                                                                                                                                                                                                                                                                                                                                                                                                                                                                                                                                                                                                                                                                                                                                                                                                                                                                |              |