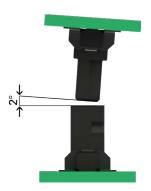

# Allowed Angular Inclination Tolerances

longitudinal:  $\pm 4^{\circ}$ 

transverse: ± 2°