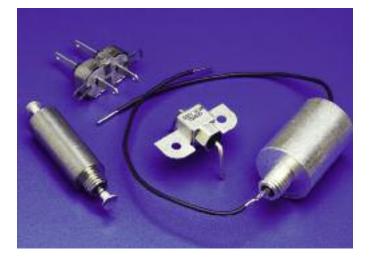

## Value-Added Low Pass Filter Assemblies

API Technologies' Spectrum Control line of value-added low pass filters provide flexible solutions to meet your unique design challenges. Our manufacturing process allows you to add connectors, modify terminations or add wire harnesses without adding much cost or drastically increasing lead times.

For custom requirements and exceptional needs, contact our design/manufacturing team.

Incorporate specific terminations, connectors or wire harnesses to accommodate your application.

Lower the cost of acquisition and assembly.

Our value-added services:

- · Allow you to stream-line your bill of materials.
- Reduce inventory/production costs.
- · Offer custom application-specific low pass filter assemblies.

Reduce production operations and lead times.