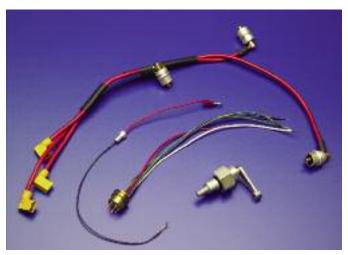

For custom requirements and exceptional needs, contact our design/manufacturing team.

Incorporate specific terminations, connectors or wire harnesses to accommodate your application.

Lower the cost of acquisition and assembly.

Our value-added services:

- · Allow you to stream-line your bill of materials.
- Reduce inventory/production costs.
- · Offer custom application-specific low pass filter assemblies.

Reduce production operations and lead times.