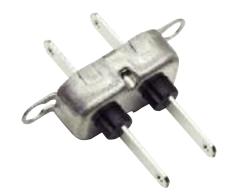

## Value-Added Low Pass Filter Assemblies

API Technologies' Spectrum Control line of value-added low pass filters provide flexible solutions to meet your unique design challenges. Our manufacturing process allows you to add connectors, modify terminations or add wire harnesses without adding much cost or drastically increasing lead times.

Our value-added services:

- · Allow you to stream-line your bill of materials.
- Reduce inventory/production costs.
- · Offer custom application-specific low pass filter assemblies.

Reduce production operations and lead times.