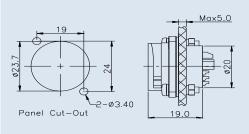

### Drawing

| Dart. | N/c | ` |
|-------|-----|---|

| Contacts | Part Number                 | Contacts | Part Number                |
|----------|-----------------------------|----------|----------------------------|
| 2        | 24002626-01 c <b>Al</b> us  | 2        | 24002636-01 c <b>%</b> us  |
| 3(20A)   | 24003626-01 c <b>%\\</b> us | 3(20A)   | 24003636-01 c <b>% u</b> s |
| 3(50A)   | 24003626-02                 | 3(50A)   | 24003636-02                |
| 9        | 24009626-01                 | 9        | 24009636-01                |
| 3+9(FM)  | 24309626-01 c <b>Al</b> us  | 3+9(FM)  | 24309636-01 c <b>% u</b> s |

| Specifications           |                    |         |                           |                             |                                                       |  |
|--------------------------|--------------------|---------|---------------------------|-----------------------------|-------------------------------------------------------|--|
| Number of Contacts       | 2                  | 3       | 3                         | 9                           | 3+9                                                   |  |
| Wire Gauge               | 4.0mm <sup>2</sup> | (12AWG) | 8.4mm <sup>2</sup> (8AWG) | 0.75mm <sup>2</sup> (18AWG) | 2.5mm <sup>2</sup> + 0.2mm <sup>2</sup> (12AWG+24AWG) |  |
| Panel Thickness          | Max. 5.0mm         |         |                           |                             | Max. 5.0mm                                            |  |
| Environmental Protection | IP67               |         |                           |                             |                                                       |  |
| Mechanical Life          | 500 mating cycles  |         |                           |                             |                                                       |  |
| OperatingTemperature     | - 45℃ - 105℃       |         |                           |                             |                                                       |  |
| Voltage Rating           | 300V               | 300V    | 300V                      | 125V                        | 300V                                                  |  |
| Rated Current (40°C)     | 20A                | 20A     | 50A                       | 5A                          | 20A+5A                                                |  |