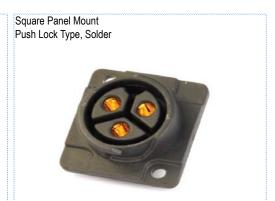

# **LARGE SERIES**

## **CHOGORI**

### Large Series Specifications

### Large Series, Panel Mount & Female Pin

#### Description

Square Panel Mount Lock Bayonet Type, Solder

Figure





### Drawing





| Dart. | N/c | ` |
|-------|-----|---|

| Contacts | Part Number                 | Contacts | Part Number                |
|----------|-----------------------------|----------|----------------------------|
| 2        | 24002626-01 c <b>Al</b> us  | 2        | 24002636-01 c <b>%</b> us  |
| 3(20A)   | 24003626-01 c <b>%\\</b> us | 3(20A)   | 24003636-01 c <b>% u</b> s |
| 3(50A)   | 24003626-02                 | 3(50A)   | 24003636-02                |
| 9        | 24009626-01                 | 9        | 24009636-01                |
| 3+9(FM)  | 24309626-01 c <b>Al</b> us  | 3+9(FM)  | 24309636-01 c <b>% u</b> s |

| Specifications           |                    |         |                           |                             |