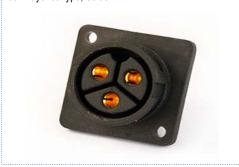

# **LARGE SERIES**

## **CHOGORI**

### Large Series Specifications

### Large Series, Panel Mount & Female Pin

#### Description

Square Panel Mount Lock Bayonet Type, Solder

Figure





### Drawing





| Dart. | N/c | ` |
|-------|-----|---|

| Contacts | Part Number                 | Contacts | Part Number                |
|----------|-----------------------------|----------|----------------------------|
| 2        | 24002626-01 c <b>Al</b> us  | 2        | 24002636-01 c <b>%</b> us  |
| 3(20A)   | 24003626-01 c <b>%\\</b> us | 3(20A)   | 24003636-01 c <b>% u</b> s |
| 3(50A)   | 24003626-02                 | 3(50A)   | 24003636-02                |
| 9        | 24009626-01                 | 9        | 24009636-01                |
| 3+9(FM)  | 24309626-01 c <b>Al</b> us  | 3+9(FM)  | 24309636-01 c <b>% u</b> s |

| Specifications           |                    |         |                           |                             |