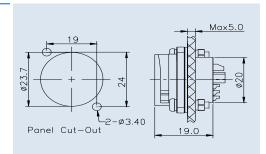

### Drawing

| Dart. | N/c | ` |
|-------|-----|---|

| Contacts | Part Number                 | Contacts | Part Number                |
|----------|-----------------------------|----------|----------------------------|
| 2        | 24002626-01 c <b>Al</b> us  | 2        | 24002636-01 c <b>%</b> us  |
| 3(20A)   | 24003626-01 c <b>%\\</b> us | 3(20A)   | 24003636-01 c <b>% u</b> s |
| 3(50A)   | 24003626-02                 | 3(50A)   | 24003636-02                |
| 9        | 24009626-01                 | 9        | 24009636-01                |
| 3+9(FM)  | 24309626-01 c <b>Al</b> us  | 3+9(FM)  | 24309636-01 c <b>% u</b> s |

| Specifications           |                    |         |                           |                             |                                                       |  |
|--------------------------|--------------------|---------|---------------------------|-----------------------------|-------------------------------------------------------|--|
| Number of Contacts       | 2                  | 3       | 3                         | 9                           | 3+9                                                   |  |
| Wire Gauge               | 4.0mm <sup>2</sup> | (12AWG) | 8.4mm <sup>2</sup> (8AWG) | 0.75mm <sup>2</sup> (18AWG) | 2.5mm <sup>2</sup> + 0.2mm <sup>2</sup> (12AWG+24AWG) |  |
| Panel Thickness          | Max. 5.0mm         |         |                           |                             | Max. 5.0mm                                            |  |
| Environmental Protection | IP67               |         |                           |                             |                                                       |  |
| Mechanical Life          | 500 mating cycles  |         |                           |                             |                                                       |  |
| OperatingTemperature     | - 45℃ - 105℃       |         |                           |                             |                                                       |  |
| Voltage Rating           | 300V               | 300V    | 300V                      | 125V                        | 300V                                                  |  |
| Rated Current (40°C)     | 20A                | 20A     | 50A                       | 5A                          | 20A+5A                                                |  |