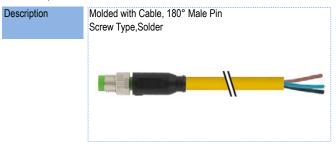

## M8 Series, Molded with Cable

Drawing

| Part NO. | Contacts | Part -Number      |   | Contacts | Part -Number      |
|----------|----------|-------------------|---|----------|-------------------|
|          | 3        | 52031103-01-XXXXX | ſ | 3        | 52034103-01-XXXXX |
|          | 4        | 52041103-01-XXXXX |   | 4        | 52044103-01-XXXXX |