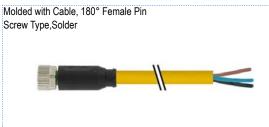

## M8 Series, Molded with Cable

Drawing

| Part NO. | Contacts | Part -Number      |   | Contacts | Part -Number      |
|----------|----------|-------------------|---|----------|-------------------|
|          | 3        | 52031103-01-XXXXX | ſ | 3        | 52034103-01-XXXXX |
|          | 4        | 52041103-01-XXXXX |   | 4        | 52044103-01-XXXXX |