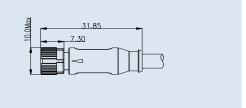

## M8 Series, Molded with Cable

Drawing

| Part NO. | Contacts | Part -Number      |   | Contacts | Part -Number      |
|----------|----------|-------------------|---|----------|-------------------|
|          | 3        | 52031103-01-XXXXX | ſ | 3        | 52034103-01-XXXXX |
|          | 4        | 52041103-01-XXXXX |   | 4        | 52044103-01-XXXXX |