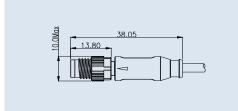

## M8 Series, Molded with Cable

Drawing

| Part NO. | Contacts | Part -Number      |   | Contacts | Part -Number      |
|----------|----------|-------------------|---|----------|-------------------|
|          | 3        | 52031103-01-XXXXX | ſ | 3        | 52034103-01-XXXXX |
|          | 4        | 52041103-01-XXXXX |   | 4        | 52044103-01-XXXXX |