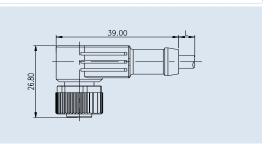

## M12 Series, Molded with Cable& Female Pin

Description Figure

M12 Series Specifications

Drawing

Part-No.

| Contacts | Cable<br>Range(mm) | Part-Number       | Contacts | Cable<br>Range(mm) | Part-Number       |
|----------|--------------------|-------------------|----------|--------------------|-------------------|
| 3        | Max. 6.0           | 54034103-01-XXXXX | 3        | Max. 6.0           | 54034104-01-XXXXX |
| 4        | Max. 6.0           | 54044103-01-XXXXX | 4        | Max. 6.0           | 54044104-01-XXXXX |
| 5        | Max. 6.0           | 54054103-01-XXXXX | 5        | Max. 6.0           | 54054104-01-XXXXX |
| 8        | Max. 6.0           | 54084103-01-XXXXX | 8        | Max. 6.0           | 54084104-01-XXXXX |
| 12       | Max. 6.0           | 54124103-01-XXXXX | 12       | Max. 6.0           | 54124104-01-XXXXX |