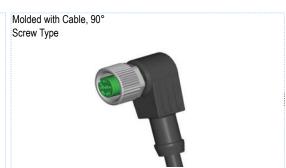

## M12 Series, Molded with Cable& Female Pin

Description Figure

M12 Series Specifications

Drawing

Part-No.

| Contacts | Cable<br>Range(mm) | Part-Number       | Contacts | Cable<br>Range(mm) | Part-Number       |
|----------|--------------------|-------------------|----------|--------------------|-------------------|
| 3        | Max. 6.0           | 54034103-01-XXXXX | 3        | Max. 6.0           | 54034104-01-XXXXX |
| 4        | Max. 6.0           | 54044103-01-XXXXX | 4        | Max. 6.0           | 54044104-01-XXXXX |
| 5        | Max. 6.0           | 54054103-01-XXXXX | 5        | Max. 6.0           | 54054104-01-XXXXX |
| 8        | Max. 6.0           | 54084103-01-XXXXX | 8        | Max. 6.0           | 54084104-01-XXXXX |
| 12       | Max. 6.0           | 54124103-01-XXXXX | 12       | Max. 6.0           | 54124104-01-XXXXX |