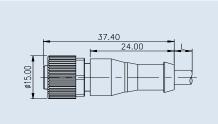

## M12 Series, Molded with Cable& Female Pin

Description Figure

M12 Series Specifications

Drawing

Part-No.

| Contacts | Cable<br>Range(mm) | Part-Number       | Contacts | Cable<br>Range(mm) | Part-Number       |
|----------|--------------------|-------------------|----------|--------------------|-------------------|
| 3        | Max. 6.0           | 54034103-01-XXXXX | 3        | Max. 6.0           | 54034104-01-XXXXX |
| 4        | Max. 6.0           | 54044103-01-XXXXX | 4        | Max. 6.0           | 54044104-01-XXXXX |
| 5        | Max. 6.0           | 54054103-01-XXXXX | 5        | Max. 6.0           | 54054104-01-XXXXX |
| 8        | Max. 6.0           | 54084103-01-XXXXX | 8        | Max. 6.0           | 54084104-01-XXXXX |
| 12       | Max. 6.0           | 54124103-01-XXXXX | 12       | Max. 6.0           | 54124104-01-XXXXX |