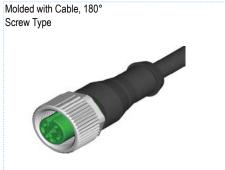

## M12 Series, Molded with Cable& Female Pin

Description Figure

M12 Series Specifications

Drawing

Part-No.

| Contacts | Cable<br>Range(mm) | Part-Number       | Contacts | Cable<br>Range(mm) | Part-Number       |
|----------|--------------------|-------------------|----------|--------------------|-------------------|
| 3        | Max. 6.0           | 54034103-01-XXXXX | 3        | Max. 6.0           | 54034104-01-XXXXX |
| 4        | Max. 6.0           | 54044103-01-XXXXX | 4        | Max. 6.0           | 54044104-01-XXXXX |
| 5        | Max. 6.0           | 54054103-01-XXXXX | 5        | Max. 6.0           | 54054104-01-XXXXX |
| 8        | Max. 6.0           | 54084103-01-XXXXX | 8        | Max. 6.0           | 54084104-01-XXXXX |
| 12       | Max. 6.0           | 54124103-01-XXXXX | 12       | Max. 6.0           | 54124104-01-XXXXX |