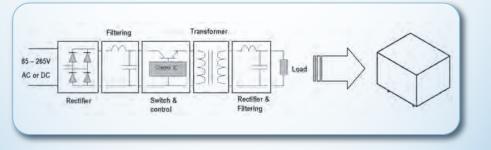

w        | 85 to 265 v  | 1            | 2        | no           | yes          |  |
| Serie 5   | $\checkmark$ | $\checkmark$ | $\checkmark$ |          |              | ~            |  |
| EI48 Size | 10 w         | 85 to 265 v  | 1            | 2        | no           | yes          |  |
| Serie 6*  | ~            | $\checkmark$ | $\checkmark$ |          |              | ~            |  |

\*approval on Feb 2015

- Wide input voltage range
- Increased power x3 compared to standard EI30, EI38, EI48 transformer
- Better energetic efficiency : 70% typical compared to 40% for the conventional supply
- Very low Standby Power consumption: meets requirements of Energy Star or EC code of conduct
- Same footprint as EI30, EI38, EI48 transformer : Upgrade your application without redesign of PCB