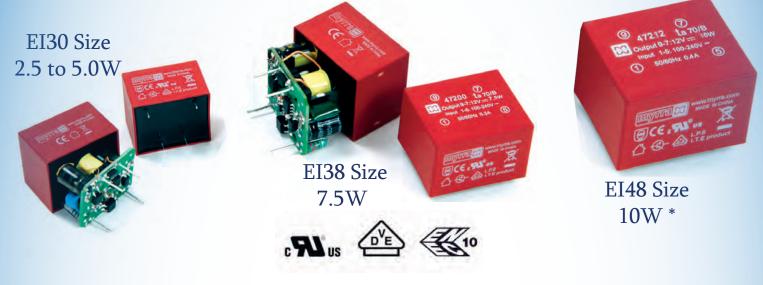

## Power from 2.5W up to 10W

|           | Power        | Input        | Out          | Output   |              | Regulated    |  |
|-----------|--------------|--------------|--------------|----------|--------------|--------------|--|
| EI30 Size | 2.5 to 5 w   | 85 to 265 v  | 1            | 2        | no           | yes          |  |
| Serie 1   | ~            | ~            | $\checkmark$ |          |              |              |  |
| Serie 2   | $\checkmark$ | ~            | $\checkmark$ |          | $\checkmark$ |              |  |
| Serie 3   | $\checkmark$ | $\checkmark$ |              | COMMON   |              | $\checkmark$ |  |
| Serie 4   | $\checkmark$ | $\checkmark$ |              | ISOLATED |              | $\checkmark$ |  |
| EI38 Size | 7.5 w        | 85 to 265 v  | 1            | 2        | no           | yes          |  |
| Serie 5   | $\checkmark$ | $\checkmark$ | $\checkmark$ |          |              | ~            |  |
| EI48 Size | 10 w         | 85 to 265 v  | 1            | 2        | no           | yes          |  |
| Serie 6*  | ~            | $\checkmark$ | $\checkmark$ |          |              | ~            |  |

\*approval on Feb 2015

- Wide input voltage range
- Increased power x3 compared to standard EI30, EI38, EI48 transformer
- Better energetic efficiency : 70% typical compared to 40% for the conventional supply
- Very low Standby Power consumption: meets requirements of Energy Star or EC code of conduct
- Same footprint as EI30, EI38, EI48 transformer : Upgrade your application without redesign of PCB