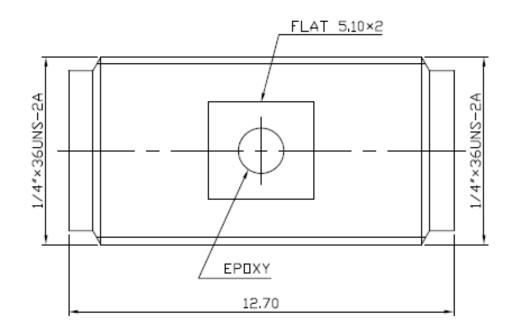

MATERIAL: BODY - STAINLESS STEEL

CONTACT - BERYLLIUM COPPER

INSULATOR - TEFLON

FINISH: BODY – GOLD PLATING OVER NICKEL CONTACT – GOLD PLATING OVER NICKEL

| DIMENSION ARE IN MILLIMETERS<br>TOLERANCE |       |      |           | DATA-SHEET<br>SCHMID-MULTITECH |                      |
|-------------------------------------------|-------|------|-----------|--------------------------------|----------------------|
| . X ±0.5<br>. XX ±0.1<br>. XXX ±0.05      | ANGLE | ±3°  | SCALE 8:1 | TITLE                          | SMA FEMALE CONNECTOR |
|                                           | ANGLE |      | REV A-1   | DRAWING NO                     | SMA-604-TGG          |
| DRAWN                                     |       | DATE | 90.09.04  | DRAWING NO                     | 31VIA-004-1 GG       |
| APPROVAL                                  |       | DATE |           | FILE NO                        |                      |